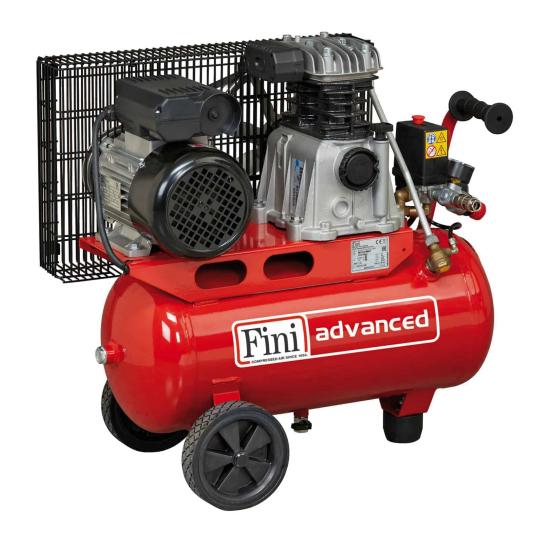

## MK102/N-25-2M

Professional single-stage belt driven compressor, suitable for craftsmen and small industries.

A traditional single-stage belt transmission compressor designed for heavy-duty use, it features a highly efficient operation pumping unit, cast iron cylinders for long life and a robust metal belt cover protecting moving parts. The compact 25-litre tank, large wheels and convenient handle make transport easy.