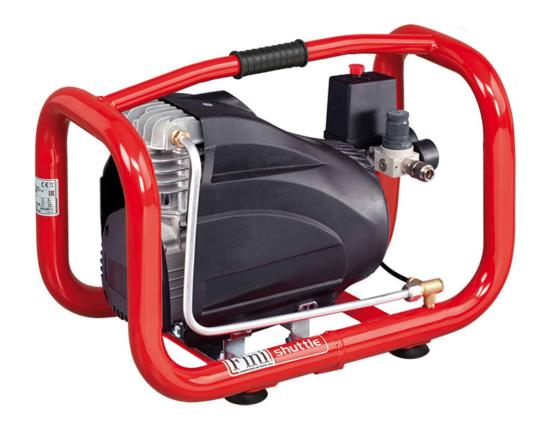

## **SHUTTLE 2500**

## Lubricated coaxial compressor, ideal for transport and used wherever needed.

Versatile and easy-to-use lubricated coaxial compressor for your hobbies. The 2 hp pumping unit is entirely protected by a tubular structure that is the 2.4 litre tank. Lightweight and easy to carry thanks to the comfortable handle with rubber grip. The four suction cup feet ensure better stability when working.

## TECHNICAL DATA

| Product code                    |        | FLAA404FNM169 |
|---------------------------------|--------|---------------|
| Lubrication                     |        | Lubricated    |
| Compressor pump                 |        | SF2500        |
| Air receiver (I)                |        | 2,4           |
| Power                           | Нр     | 2             |
|                                 | kW     | 1,5           |
| Max. pressure                   | bar    | 8             |
|                                 | p.s.i. | 116           |
| Nr. of cylinders                |        | 1             |
| Air displacement                | l/min. | 185           |
|                                 | c.f.m. | 6,5           |
| R.P.M.                          |        | 2850          |
| Voltage / Frequency (Volt / Hz) |        | 230/50        |
| Type motor                      |        | Electric      |
| Gross weight                    | kg     | 23            |
|                                 | lb     | 50,7          |
| Packaging dimensions LxWxH (mm) |        | 560x320x430   |
| EAN code                        |        | 8017750241623 |