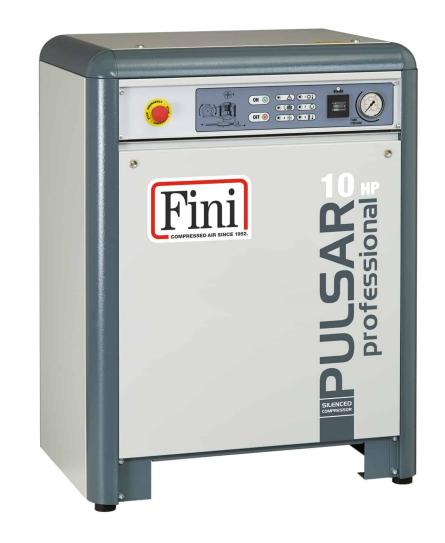

## **PULSAR K50 T10 SD**

## Professional silent two-stage belt driven compressor, compact and robust.

Compact and robust professional silenced compressor with a powerful, highly reliable 10 hp pumping unit. Suitable to be placed close to the application because it is very quiet. Equipped with a star-delta starter and an electronic self-diagnosis and control board. It is also equipped with an additional intake silencer, a forced fan for better cooling and a pulsation dampening tank with condensate drain.

## TECHNICAL DATA \_\_\_\_\_

| Product code                    |        | SMOM905FNN282_ |
|---------------------------------|--------|----------------|
| Lubrication                     |        | Lubricated     |
| Compressor pump                 |        | K50            |
| Air receiver (I)                |        | 3              |
| Power                           | Нр     | 10             |
|                                 | kW     | 7,5            |
| Max. pressure                   | bar    | 11             |
|                                 | p.s.i. | 160            |
| Sound level (dB(A))             |        | 68             |
| Nr. of cylinders                |        | 2              |
| Air displacement                | l/min. | 1074           |
|                                 | c.f.m. | 38             |
| R.P.M.                          |        | 1000           |
| Voltage / Frequency (Volt / Hz) |        | 400/50         |
| Type motor                      |        | Electric       |
| Gross weight                    | kg     | 233            |
|                                 | Ib     | 513,7          |
| Packaging dimensions LxWxH (mm) |        | 870x640x1250   |
| EAN code                        |        | 8017750262789  |