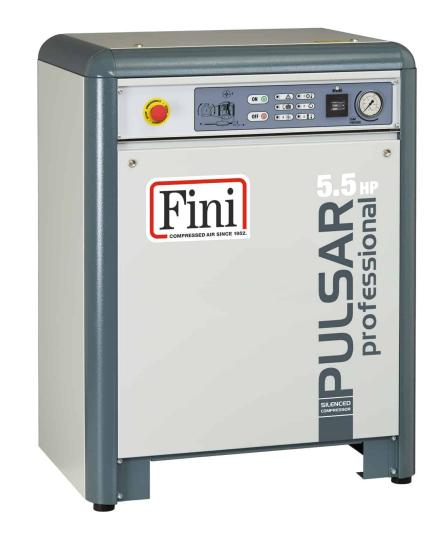

## PULSAR K30 T5,5 SD

## Professional silent two-stage belt driven compressor, compact and robust.

Compact and robust professional silenced compressor with a powerful, highly reliable 5.5 hp pumping unit. Suitable to be placed close to the application because it is very quiet. Equipped with a star-delta starter and an electronic self-diagnosis and control board. It is also equipped with an additional intake silencer, a forced fan for better cooling and a pulsation dampening tank with condensate drain.

## TECHNICAL DATA \_\_\_\_\_

| Product code                    |        | SLOM705FNN265 |
|---------------------------------|--------|---------------|
| Lubrication                     |        | Lubricated    |
| Compressor pump                 |        | K30           |
| Air receiver (I)                |        | 3             |
| Power                           | Нр     | 5,5           |
|                                 | kW     | 4             |
| Max. pressure                   | bar    | 11            |
|                                 | p.s.i. | 160           |
| Sound level (dB(A))             |        | 65            |
| Nr. of cylinders                |        | 2             |
| Air displacement                | l/min. | 727           |
|                                 | c.f.m. | 25,7          |
| R.P.M.                          |        | 1000          |
| Voltage / Frequency (Volt / Hz) |        | 400/50        |
| Type motor                      |        | Electric      |
| Gross weight                    | kg     | 183           |
|                                 | Ib     | 403,4         |
| Packaging dimensions LxWxH (mm) |        | 870x640x1250  |
| EAN code                        |        | 8017750261881 |