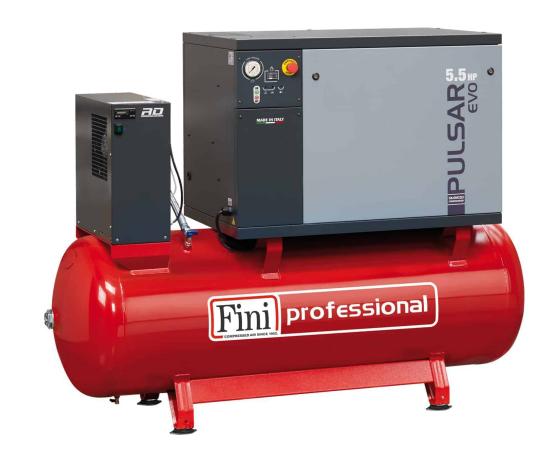

## **PULSAR EVO BK119-500-5,5-SD-ES**

Professional silent two-stage belt driven compressor, complete with tank and dryer.

Professional silenced compressor with dryer, with the lowest noise level in its class, designed to solve the problem of noise in work environments. The powerful 5.5 hp pumping unit guarantees high efficiency and reliability at the highest level. It is also equipped with an additional intake silencer, a belt tensioning slide that adjusts belt tension and facilitates replacement, and a forced fan for better cooling. The control panel with star-delta starter control unit is positioned for easy reading and operation. The opening front door allows easy maintenance. Easily transportable thanks to the bar placed between the feet at the base of the 500-litre tank.

## TECHNICAL DATA \_\_\_\_\_

| Product code                    |        | BRTT705FNN329 |
|---------------------------------|--------|---------------|
| Lubrication                     |        | Lubricated    |
| Compressor pump                 |        | BK119         |
| Air receiver (I)                |        | 500           |
| Power                           | Нр     | 5,5           |
|                                 | kW     | 4             |
| Max. pressure                   | bar    | 10            |
|                                 | p.s.i. | 145           |
| Sound level (dB(A))             |        | 63            |
| Nr. of cylinders                |        | 2             |
| Air displacement                | l/min. | 620           |
|                                 | c.f.m. | 21,9          |
| R.P.M.                          |        | 920           |
| Voltage / Frequency (Volt / Hz) |        | 400/50        |
| Type motor                      |        | Electric      |
| Gross weight                    | kg     | 361           |
|                                 | lb     | 795,8         |
| Packaging dimensions LxWxH (mm) |        | 2010x970x1660 |
| EAN code                        |        | 8017750263120 |