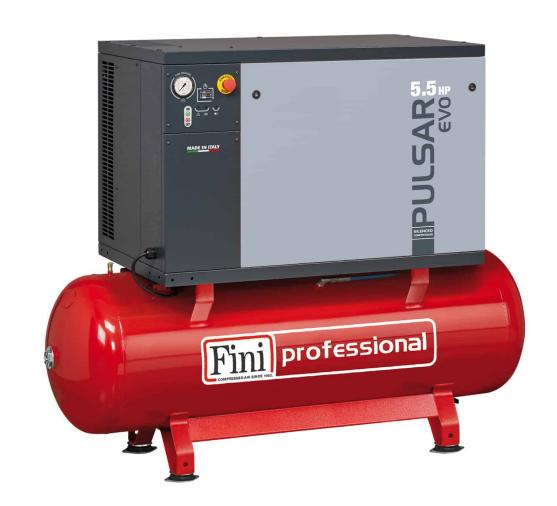

## **PULSAR EVO BK119-500-5,5-SD**

## Professional silent two-stage belt driven compressor, complete with tank.

Professional silenced compressor, with the lowest noise level in its class, designed to solve the problem of noise in work environments. The powerful 5.5 hp pumping unit guarantees high efficiency and reliability at the highest level. It is also equipped with an additional intake silencer, a belt tensioning slide that adjusts belt tension and facilitates replacement, and a forced fan for better cooling. The control panel with star-delta starter control unit is positioned for easy reading and operation. The opening front door allows easy maintenance. Easily transportable thanks to the bar placed between the feet at the base of the 500-litre tank.

## TECHNICAL DATA \_\_\_\_\_

| Product code                    |        | BRTT705FNN332 |
|---------------------------------|--------|---------------|
| Lubrication                     |        | Lubricated    |
| Compressor pump                 |        | BK119         |
| Air receiver (I)                |        | 500           |
| Power                           | Нр     | 5,5           |
|                                 | kW     | 4             |
| Max. pressure                   | bar    | 10            |
|                                 | p.s.i. | 145           |
| Sound level (dB(A))             |        | 63            |
| Nr. of cylinders                |        | 2             |
| Air displacement                | l/min. | 620           |
|                                 | c.f.m. | 21,9          |
| R.P.M.                          |        | 920           |
| Voltage / Frequency (Volt / Hz) |        | 400/50        |
| Type motor                      |        | Electric      |
| Gross weight                    | kg     | 334           |
|                                 | lb     | 736,3         |
| Packaging dimensions LxWxH (mm) |        | 2010x970x1660 |
| EAN code                        |        | 8017750263212 |