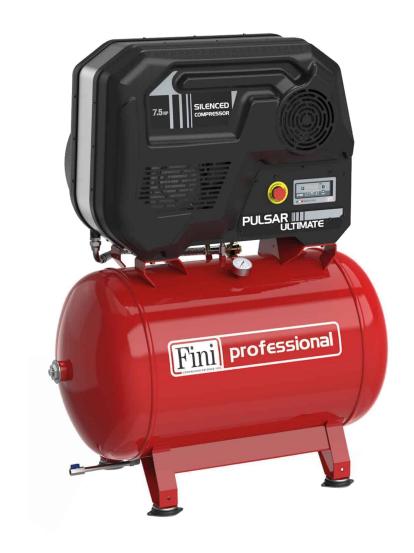

## **PULSAR ULTIMATE K30-270-7,5 SD**

## Professional silent two-stage belt driven compressor with innovative new design.

New quiet compressor designed with an emphasis on noise level and running costs, without forgoing on design. Designed to meet the highest demands of professional users who require power, efficiency and quiet operation. The extremely reliable 7.5 hp pumping unit with the newly patented intake filter reduces noise and optimises efficiency. The compact 270-litre tank allows a small machine footprint. The control panel includes a new controller with advanced features and indicators for a high standard of safety, easy access to internal components minimises downtime.