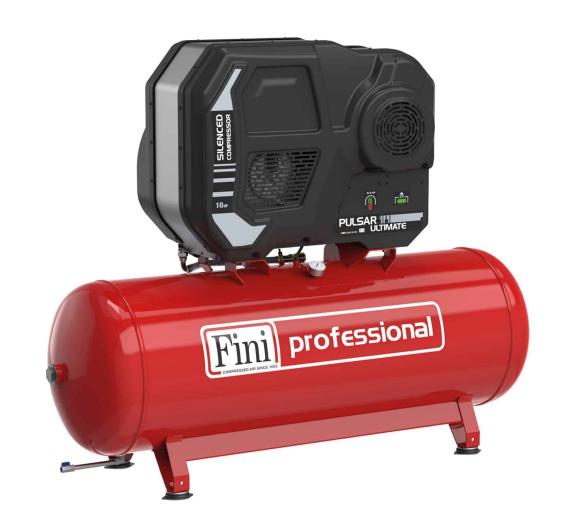

## **PULSAR ULTIMATE K50-500-10 TA**

## Professional silent two-stage belt driven compressor with innovative new design.

New quiet compressor designed with an emphasis on noise level and running costs, without forgoing on design. Designed to meet the highest demands of professional users who require power, efficiency and quiet operation. The extremely reliable 10 hp pumping unit with the newly patented intake filter reduces noise and optimises efficiency. The 500-litre tank allows a large air reserve. The control panel includes all necessary tools, easy access to internal components to minimise downtime.