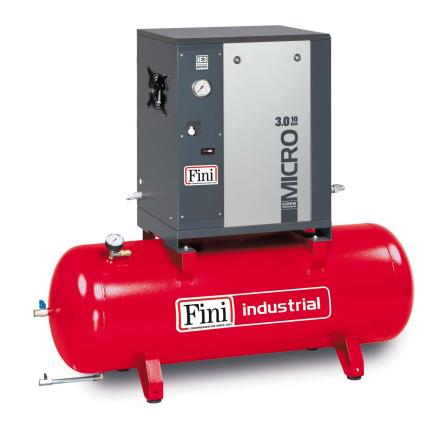

## MICRO SE 4.0-08-200

\*Image is for illustrative purposes only

Screw compressor with belt transmission, complete with tank.

Three-phase lubricated screw compressor with belt transmission with electromechanical control and direct starter. Soundproof cab made of hot-painted sheet metal and complete with 200-litre tank