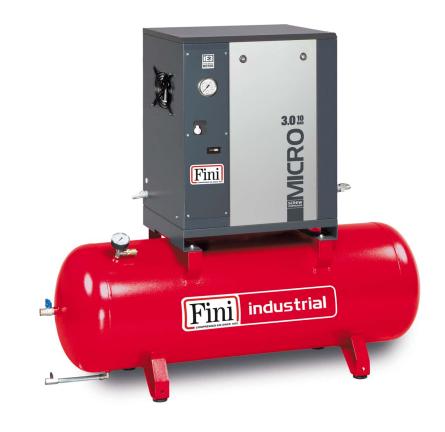

## MICRO SE 3.0-10-200

Screw compressor with belt transmission, complete with tank.

Three-phase lubricated screw compressor with belt transmission with electromechanical control and direct starter. Soundproof cab made of hot-painted sheet metal and complete with 200-litre tank

## TECHNICAL DATA \_\_\_\_\_

| Product code                    |         | V77JQ72FNM701 |
|---------------------------------|---------|---------------|
| Lubrication                     |         | Lubricated    |
| Air-end                         |         | FS14          |
| Air receiver (I)                |         | 200           |
| Power                           |         | 3             |
| Air outflow                     | l/min.  | 385           |
|                                 | m3/min. | 0,39          |
|                                 | c.f.m.  | 14            |
| Max. pressure                   | bar     | 10            |
|                                 | p.s.i.  | 145           |
| Nr. of stages                   |         | 1             |
| Sound level (dB(A))             |         | 59            |
| Voltage / Frequency (Volt / Hz) |         | 400/50        |
| Connection (G)                  |         | 1/2"          |
| Controller                      |         | Login         |
| Type motor                      |         | Electric      |
| Energy efficiency               |         | IE3           |
| Gross weight (kg)               |         | 188           |
| Net weight (kg)                 |         | 155           |
| Packaging dimensions LxWxH (mm) |         | 1560x660x1430 |
| Net Dimensions LxWxH (mm)       |         | 1480x520x1280 |