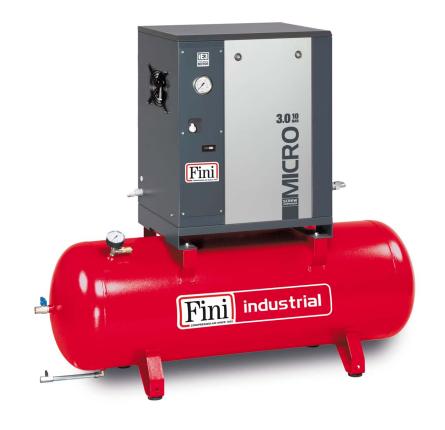

## MICRO SE 2.2-10-200 M

\*Image is for illustrative purposes only

Screw compressor with belt transmission, complete with tank.

Single-phase lubricated screw compressor with belt transmission with electromechanical control and direct starter. Soundproof cab made of hot-painted sheet metal and complete with 200-litre tank