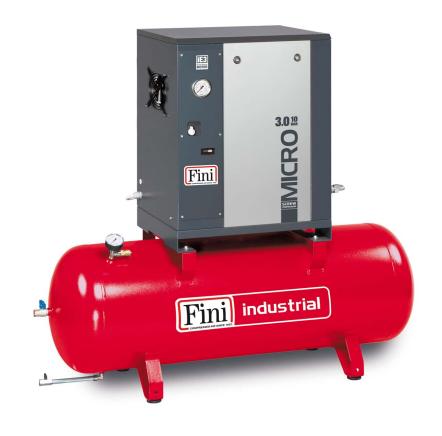

## MICRO SE 2.2-10-200

\*Image is for illustrative purposes only

Screw compressor with belt transmission, complete with tank.

Three-phase lubricated screw compressor with belt transmission with electromechanical control and direct starter. Soundproof cab made of hot-painted sheet metal and complete with 200-litre tank