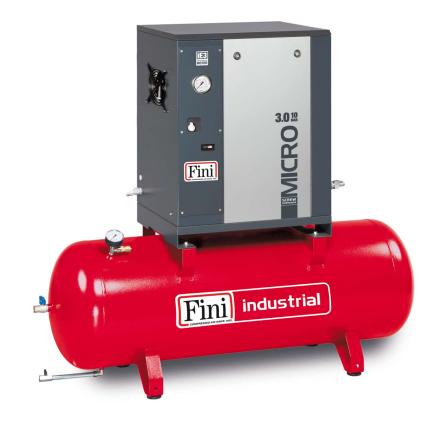

## MICRO SE 2.2-08-200

\*Image is for illustrative purposes only

Screw compressor with belt transmission, complete with tank.

Three-phase lubricated screw compressor with belt transmission with electromechanical control and direct starter. Soundproof cab made of hot-painted sheet metal and complete with 200-litre tank